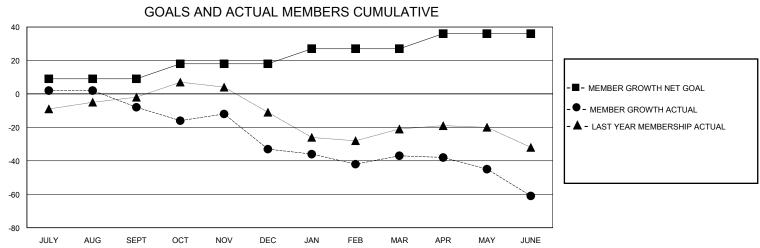

## **GMT**: **LOCATION OREGON GMT CA** Clubs **Members RESULTS FOR 2019-2020 RESULTS FOR 2019-2020** NEW CLUB GOAL **NEW CLUBS** DROPPED CLUBS QUARTER MEMBER GROWTH NET MEMBER GROWTH DROPPED QUARTER **GOAL** MEMBERS ACTUAL **ACTUAL** (including transfers) 0 0 0 16 24 JULY/AUG/SEPT JULY/AUG/SEPT 1 0 0 9 8 33 OCT/NOV/DEC OCT/NOV/DEC 0 0 9 21 20 JAN/FEB/MAR JAN/FEB/MAR 0 0 9 3 26 APR/MAY/JUNE APR/MAY/JUNE