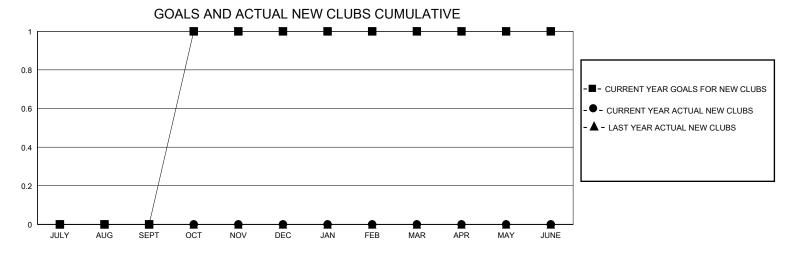

## **GMT**: **LOCATION OREGON GMT CA** Clubs **Members RESULTS FOR 2019-2020 RESULTS FOR 2019-2020** NEW CLUB GOAL **NEW CLUBS** DROPPED CLUBS QUARTER MEMBER GROWTH NET MEMBER GROWTH DROPPED QUARTER **GOAL** MEMBERS ACTUAL **ACTUAL** (including transfers) 0 0 0 16 24 JULY/AUG/SEPT JULY/AUG/SEPT 1 0 0 9 8 33 OCT/NOV/DEC OCT/NOV/DEC 0 0 9 21 20 JAN/FEB/MAR JAN/FEB/MAR 0 0 9 3 26 APR/MAY/JUNE APR/MAY/JUNE